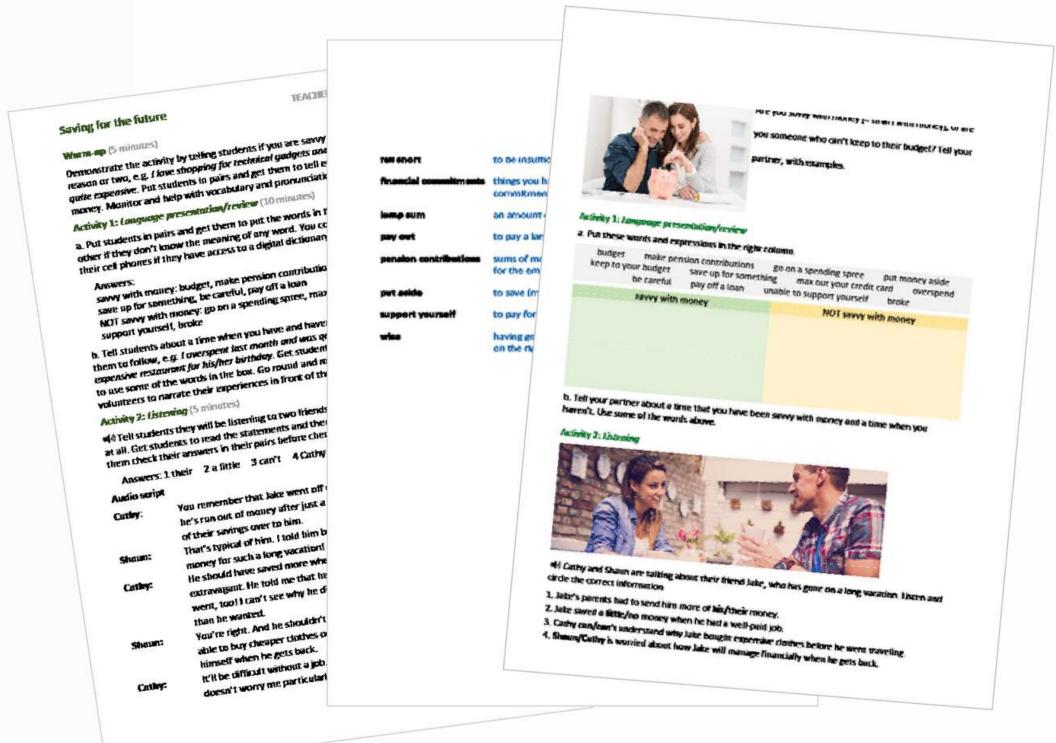

# **BLENDED ENGLISH COURSES**

#### At a Glance

- Lessons delivered using your own local teachers or online, using m2r Education Tutors.
- Lessons designed to cover a 50-60 minute class period and clearly linked to its digital counterpart.
- Specific focus on output and speaking skills.
- Available for General English, Business and IELTS speaking courses.

#### **Features**

- An alternative to a traditional coursebook, and a substantial saving on resources.
- Teacher support with clear lesson aims and how-to notes that will help save on preparation time.
- Blended lessons can be delivered as stand alone PDFs, Word and with audio files where applicable.
- General English courses are also supported with lessons in PPT format with embedded audio for front-of-class use, or delivery in a virtual classroom
- A logical flow and link to materials that are completed in self-study mode, and at the student's own pace.