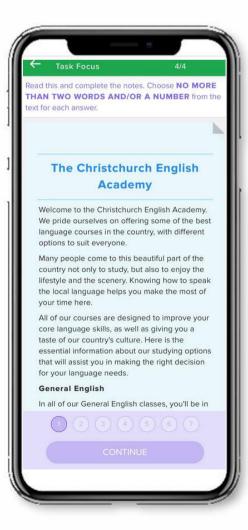

# **SELF PACED ENGLISH COURSES**

#### At a Glance

- 1.8m users worldwide
- Over 80% course completion rate.
- 4 month and 12 month user access.
- Courses cover General English, Academic English / IELTS, English for Specific Purposes, Vocabulary and Pronunciation Practice.

#### **Features**

- No need for an internet connection for study.
- Varied course topics covering speaking, listening and reading.
- All students receive a free end of course certificate (70% needed).
- Student monitoring via a robust LMS.
- Lesson length c. 45 mins. Student can stop and pick up where they left off.
- Blended / flipped learning available.